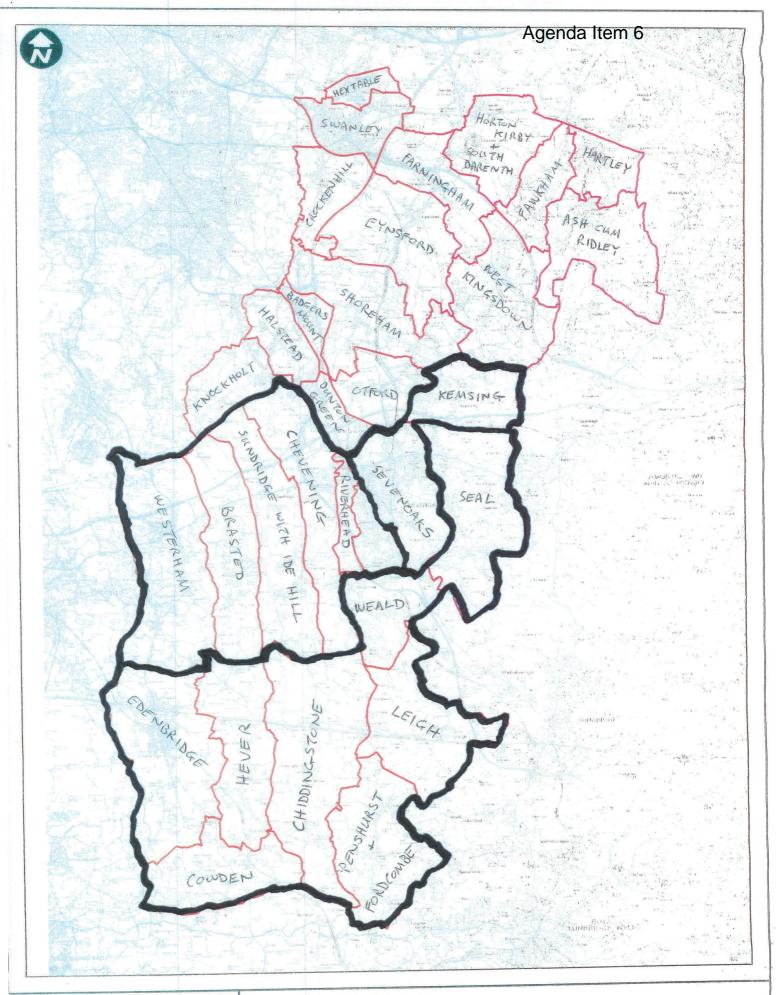

The Democratic Services Team (01732 227241)

CURRENT Page Sions

PROPOSED 6
DIPage 3NS

ALTERNATIVE ONE

- SEVENDAKS FOUN

COUNCIL NOT SPLIT

ALTERNATIVE TWO

- WESTERPAGE 7TO WEST DIVISION.