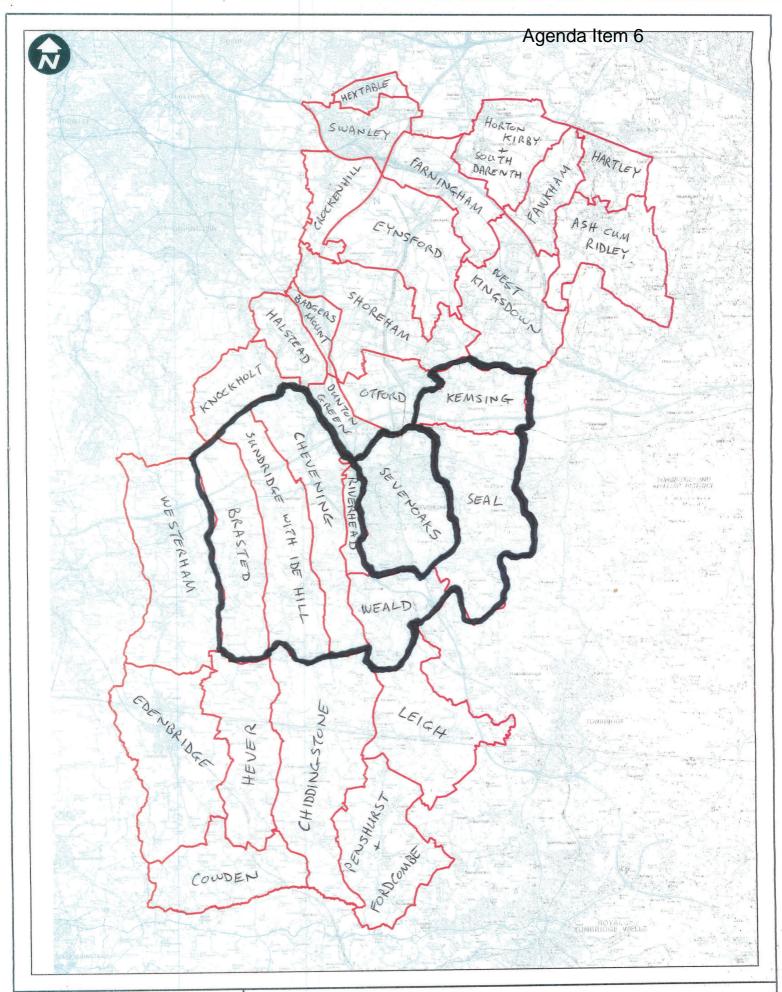

The Democratic Services Team (01732 227241)

CURRENT Page Sions

PROPOSED 6
DIPage 3NS

ALTERNATIVE ONE

- SEVENDAKS FOUN

COUNCIL NOT SPLIT

ALTERNATIVE TWO

- WESTERPAGE 7TO WEST DIVISION.